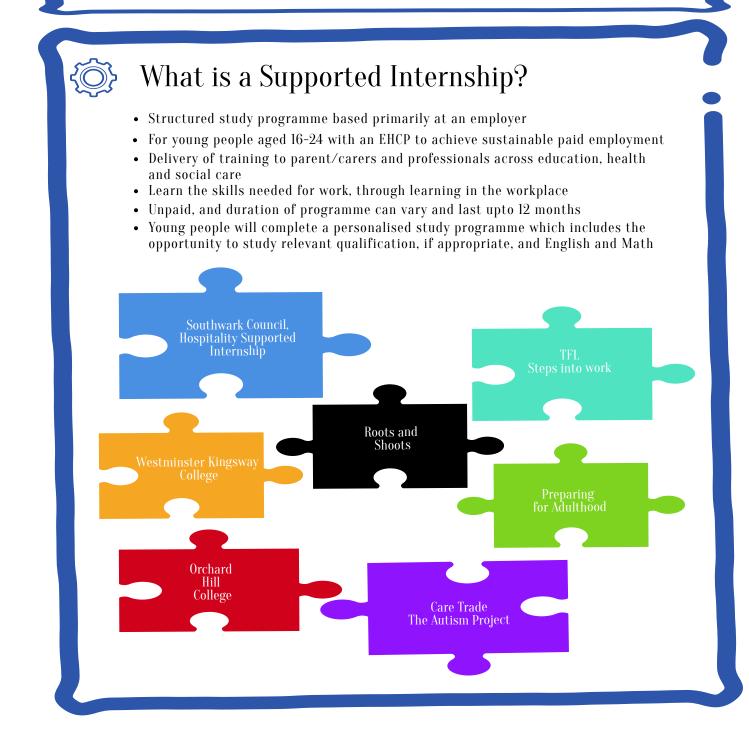

# LDD Courses and Supported Internships

## What is LDD Courses?

LDD Courses are highly supported and specifically designed educational provisions in a college for learners with learning difficulties and disabilities.

All courses are designed to meet the requirements of the Foundation Learning Framework and include an emphasis on personal and social development, progression, life and money and employability skills were relevant to the student.

Many LDD Courses offer vocational pathways including; Beauty, Construction, Catering and Retail.

Check out Southwark Youth Offer for more information: http://localoffer.southwark.gov.uk/youth-offer/