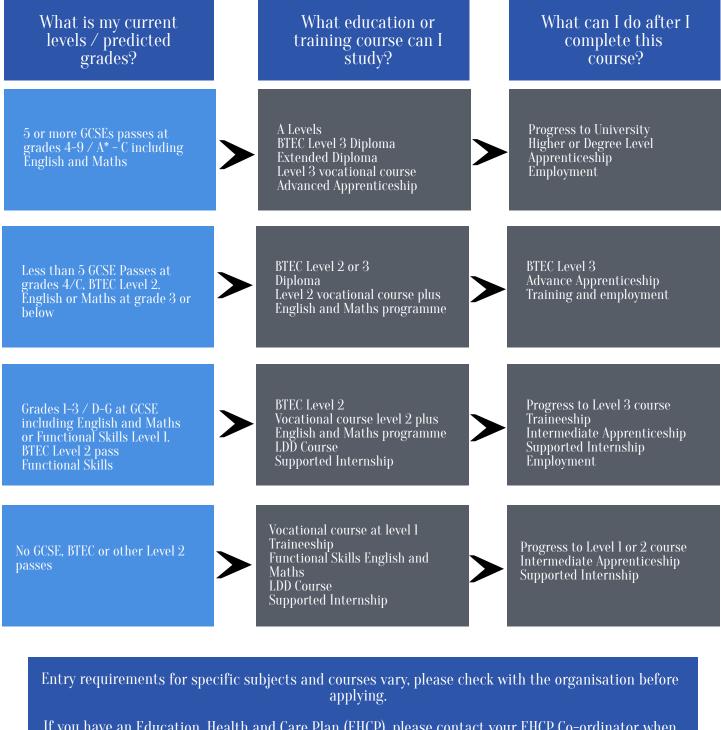

## Which pathway is right for me?

If you have an Education, Health and Care Plan (EHCP), please contact your EHCP Co-ordinator when choosing your next steps, as they will need to consult with the provider to make sure they can provide you with the support you need.

# Choosing the right pathway for you

3

5

## Pre Apprenticeship Traineeship

These are short education and training programmes designed to help young people aged 16-24 who don't yet have the appropriate skills, experience or qualification. Traineeships provide the essential work preparation training, English, Maths and work experience needed to secure an apprenticeship or employment.

### BTEC

BTEC stands for the Business and Technology Education Council.

BTECs are specialist work-related qualifications. They combine practical learning with subject and theory content. BTECs are divided into units, which cover specific areas of knowledge, skills and understanding required by the particular subject/sector.

## **Functional Skills**

Qualifications in English, Maths and ICT that equip learners with the practical skills needed to learn and work successfully.

If you apply to study for a course at a college or education provider and have not achieved a minimum grade 4 / C GCSE in English and Maths you will be most likely enrolled to study Functional Skills alongside your chosen course.

#### Apprenticeship A route for students who want to gain qualifications, progress in a chosen career and earn a salary. Apprenticeships last for a minimum of 12 months and combine work and college. Opportunities are available in a variety of sectors including; Construction, Business, Computing and so much more.

## A Levels

A Levels are subject based qualifications that can lead to university, training, or work including apprenticeship.

You can normally study three or more A Levels over 2 years and you'll be assessed by a series of exams. The specific entry requirements needed to study A Levels will vary across schools and colleges. You will normally need; 5 or more GCSE passes at grade 4–9 / A\* to C including English and Maths.